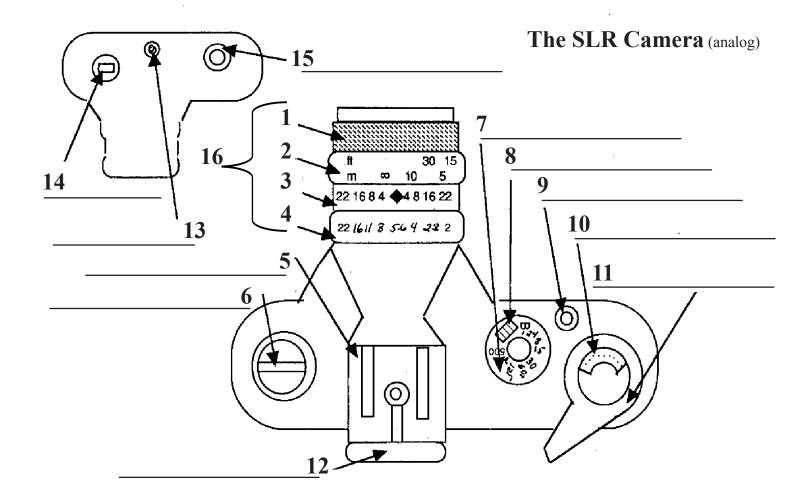

# **List of Camera Parts**

battery cover shutter speed dial aperture ring flash shoe tripod socket film speed dial depth of field scale film advance lever viewfinder rewind button focusing ring rewind knob exposure counter distance scale lens shutter release

### **List of Camera Parts**

battery cover shutter speed dial aperture ring flash shoe tripod socket film speed dial depth of field scale film advance lever viewfinder rewind button focusing ring rewind knob exposure counter distance scale lens shutter release

## **List of Camera Parts**

battery cover shutter speed dial aperture ring flash shoe tripod socket film speed dial depth of field scale film advance lever viewfinder rewind button focusing ring rewind knob exposure counter distance scale lens shutter release

#### List of Camera Parts

- 1. shutter speed dial
- 2. aperture ring
- 3. film speed dial
- 4. depth of field scale
- 5. film advance lever
- 6. viewfinder
- 7. rewind button
- 8. rewind knob
- 9. distance scale
- 10. battery compartment

### **List of Camera Parts**

- 1. shutter speed dial
- 2. aperture ring
- 3. film speed dial
- 4. depth of field scale
- 5. film advance lever
- 6. viewfinder
- 7. rewind button
- 8. rewind knob
- 9. distance scale
- 10. v