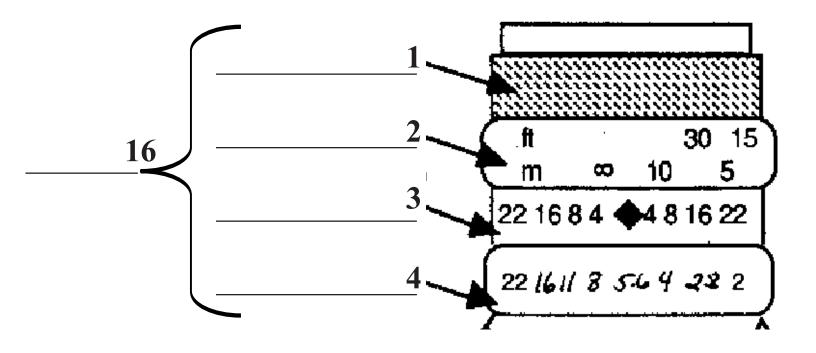

#### List of Camera Parts

- 1. shutter speed dial
- 2. aperture ring
- 3. film speed dial
- 4. depth of field scale
- 5. film advance lever
- 6. viewfinder
- 7. rewind button
- 8. rewind knob
- 9. distance scale
- 10. battery compartment

### **List of Camera Parts**

- 1. shutter speed dial
- 2. aperture ring
- 3. film speed dial
- 4. depth of field scale
- 5. film advance lever
- 6. viewfinder
- 7. rewind button
- 8. rewind knob
- 9. distance scale
- 10. v