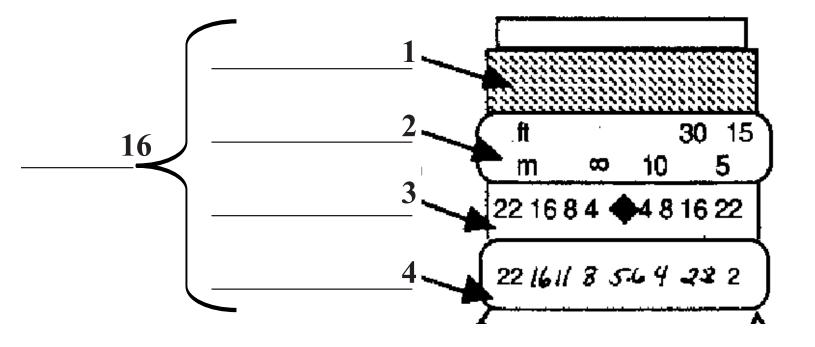

#### List of Camera Parts

- 1. shutter speed dial
- 2. aperture ring
- 3. film speed dial
- 4. depth of field scale
- 5. film advance lever
- 6. viewfinder
- 7. rewind button
- 8. rewind knob
- 9. distance scale
- 10. battery compartment

### **List of Camera Parts**

- 1. shutter speed dial
- 2. aperture ring
- 3. film speed dial
- 4. depth of field scale
- 5. film advance lever
- 6. viewfinder
- 7. rewind button
- 8. rewind knob
- 9. distance scale
- 10. v