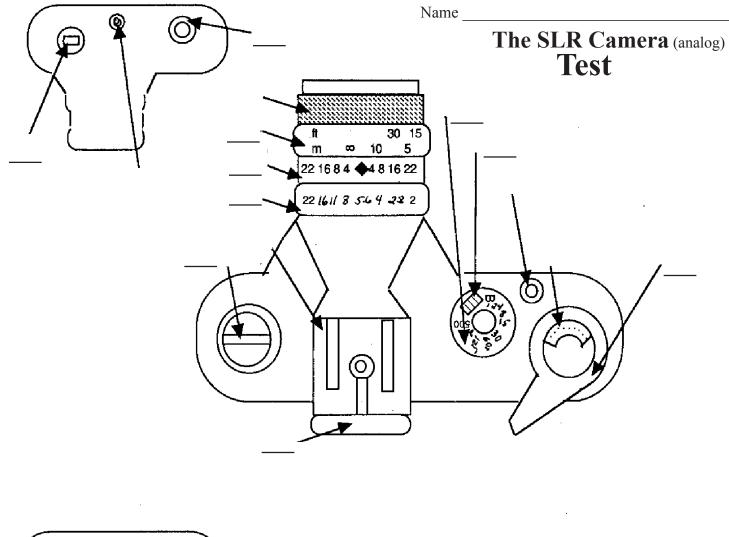

#### List of Camera Parts

- 1. shutter speed dial
- 2. aperture ring
- 3. film speed dial
- 4. depth of field scale
- 5. film advance lever
- 6. viewfinder
- 7. rewind button
- 8. rewind knob
- 9. distance scale
- 10. battery compartment

### **List of Camera Parts**

- 1. shutter speed dial
- 2. aperture ring
- 3. film speed dial
- 4. depth of field scale
- 5. film advance lever
- 6. viewfinder
- 7. rewind button
- 8. rewind knob
- 9. distance scale
- 10. v