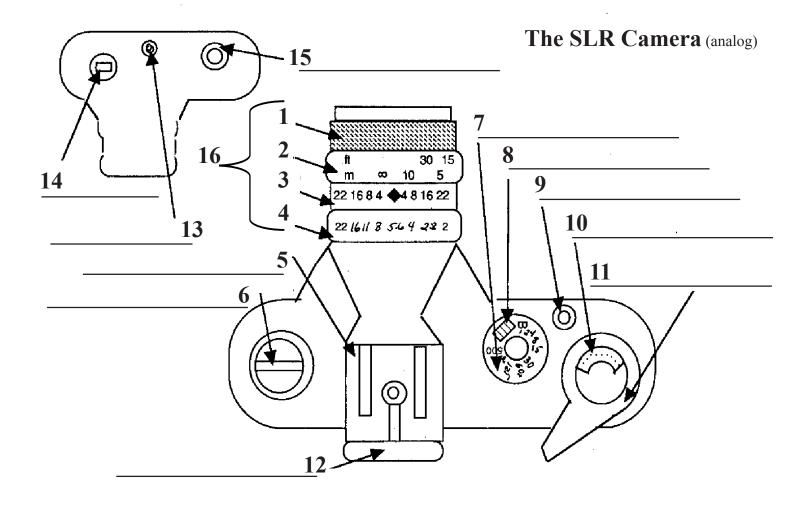

# **List of Camera Parts**

battery cover shutter speed dial aperture ring flash shoe tripod socket film speed dial depth of field scale film advance lever viewfinder rewind button focusing ring rewind knob exposure counter distance scale lens shutter release

### **List of Camera Parts**

battery cover shutter speed dial aperture ring flash shoe tripod socket film speed dial depth of field scale film advance lever viewfinder rewind button focusing ring rewind knob exposure counter distance scale lens shutter release

## **List of Camera Parts**

battery cover shutter speed dial aperture ring flash shoe tripod socket film speed dial depth of field scale film advance lever viewfinder rewind button focusing ring rewind knob exposure counter distance scale lens shutter release

#### List of Camera Parts

- 1. shutter speed dial
- 2. aperture ring
- 3. film speed dial
- 4. depth of field scale
- 5. film advance lever
- 6. viewfinder
- 7. rewind button
- 8. rewind knob
- 9. distance scale
- 10. battery compartment

### **List of Camera Parts**

- 1. shutter speed dial
- 2. aperture ring
- 3. film speed dial
- 4. depth of field scale
- 5. film advance lever
- 6. viewfinder
- 7. rewind button
- 8. rewind knob
- 9. distance scale
- 10. v