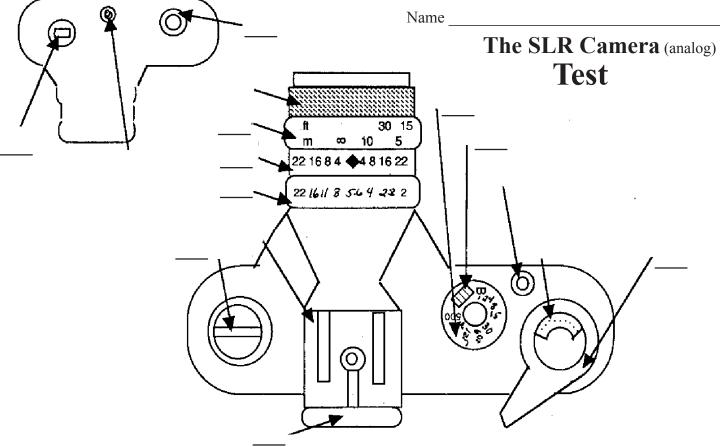

#### List of Camera Parts

- 1. shutter speed dial
- 2. aperture ring
- 3. film speed dial
- 4. depth of field scale
- 5. film advance lever
- 6. viewfinder
- 7. rewind button
- 8. rewind knob
- 9. distance scale
- 10. battery compartment

### **List of Camera Parts**

- 1. shutter speed dial
- 2. aperture ring
- 3. film speed dial
- 4. depth of field scale
- 5. film advance lever
- 6. viewfinder
- 7. rewind button
- 8. rewind knob
- 9. distance scale
- 10. v