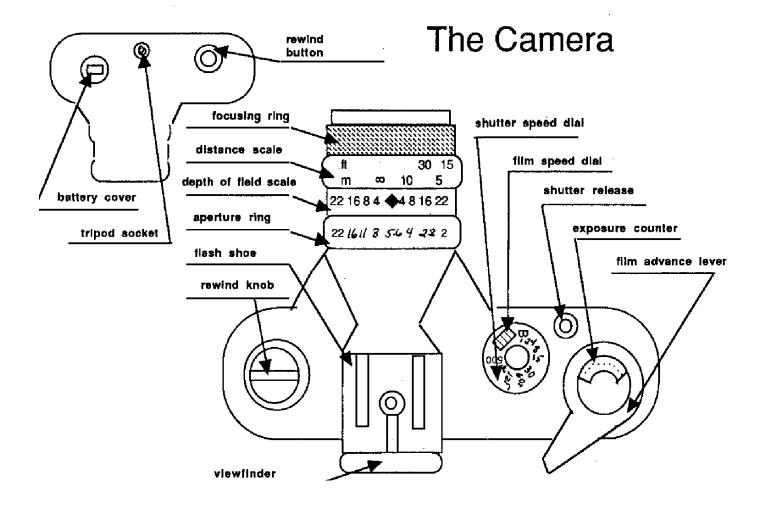

# **List of Camera Parts**

battery cover shutter speed dial aperture ring flash shoe tripod socket film speed dial depth of field scale film advance lever viewfinder rewind button focusing ring rewind knob exposure counter distance scale lens shutter release

### **List of Camera Parts**

battery cover shutter speed dial aperture ring flash shoe tripod socket film speed dial depth of field scale film advance lever viewfinder rewind button focusing ring rewind knob exposure counter distance scale lens shutter release

## **List of Camera Parts**

battery cover shutter speed dial aperture ring flash shoe tripod socket film speed dial depth of field scale film advance lever viewfinder rewind button focusing ring rewind knob exposure counter distance scale lens shutter release

#### List of Camera Parts

- 1. shutter speed dial
- 2. aperture ring
- 3. film speed dial
- 4. depth of field scale
- 5. film advance lever
- 6. viewfinder
- 7. rewind button
- 8. rewind knob
- 9. distance scale
- 10. battery compartment

### **List of Camera Parts**

- 1. shutter speed dial
- 2. aperture ring
- 3. film speed dial
- 4. depth of field scale
- 5. film advance lever
- 6. viewfinder
- 7. rewind button
- 8. rewind knob
- 9. distance scale
- 10. v